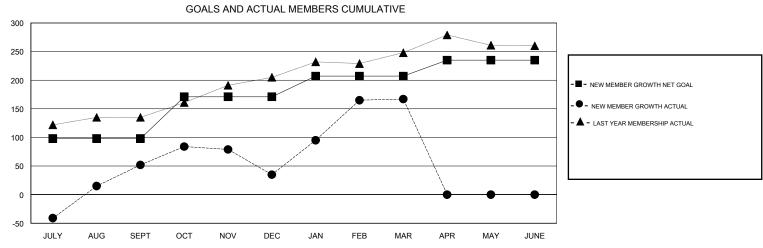

## NAZMUL HAQUE **LOCATION INDIA GMT CA** Clubs Members RESULTS FOR 2016-2017 RESULTS FOR 2016-2017 NEW CLUBS NEW CLUB GOAL DROPPED CLUBS NEW MEMBER GROWTH NEW MEMBER DROPPED QUARTER QUARTER NET GOAL (not reinstated GROWTH ACTUAL (not MEMBERS ACTUAL or transfers) reinstated or transfers) (including transfers) 3 0 98 146 94 JULY/AUG/SEPT JULY/AUG/SEPT 3 1 73 77 94 OCT/NOV/DEC OCT/NOV/DEC 0 36 164 32 JAN/FEB/MAR JAN/FEB/MAR 2 0 0 28 0 APR/MAY/JUNE APR/MAY/JUNE 0