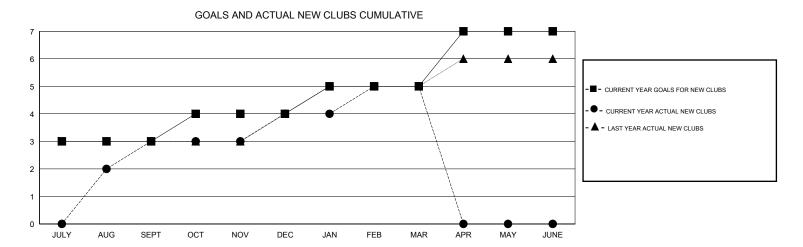

## NAZMUL HAQUE **LOCATION INDIA GMT CA** Clubs Members RESULTS FOR 2016-2017 RESULTS FOR 2016-2017 NEW CLUBS NEW CLUB GOAL DROPPED CLUBS NEW MEMBER GROWTH NEW MEMBER DROPPED QUARTER QUARTER NET GOAL (not reinstated GROWTH ACTUAL (not MEMBERS ACTUAL or transfers) reinstated or transfers) (including transfers) 3 0 98 146 94 JULY/AUG/SEPT JULY/AUG/SEPT 3 1 73 77 94 OCT/NOV/DEC OCT/NOV/DEC 0 36 164 32 JAN/FEB/MAR JAN/FEB/MAR 2 0 0 28 0 APR/MAY/JUNE APR/MAY/JUNE 0